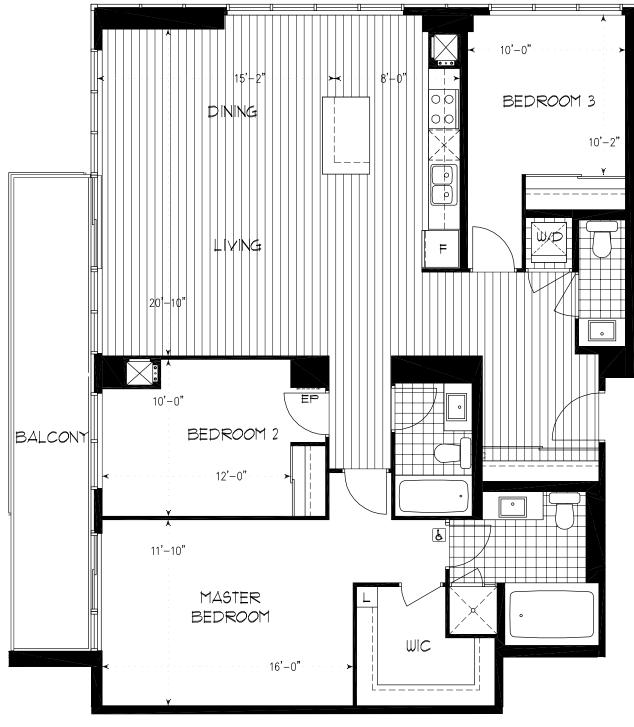

## JAMES COOPER

## MANSION

## Schedule C1

3A1

## LEGEND

FRIDGE PANTRY

LINEN

W/D -WASHER / DRYER

WALK-IN CLOSET

ELECTRICAL PANEL

This floor plan is for information purposes only. It is taken from a working document that was produced at the point of sale. It is not considered an "as-built" drawing and does not include any changes and or revisions that may have been made to the information herein, due to the construction process, specification changes, design variances or personalized alternations. Although the source is believed to be reliable, and the information deemed accurate at the time of creation, we would like to emphasize that we are unable to ensure that the information remains as indicated in this document. E. & O.E., July, 2007